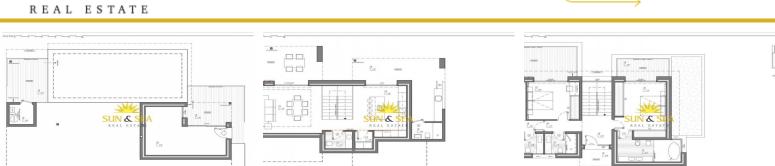

## +34633387814 info@sunandsearealestate.com

NEW BUILD LUXURY VILLA IN CUMBRE DEL SOL To relax and get away from it all, surrounded by incredible sea views; it is possible in this exclusive villa located in the Residential Resort Cumbre del Sol. New Build Luxury villa is distributed over several floors, in open and comfortable spaces, where the interior/exterior limits are crossed and blurred. A project with light colors, wood and lots of natural light from outside. Access to the house is via the upper floor, with a large hall that houses the stairwell and delimits the two modules of the villa. The 3 bedrooms of this villa are located on this floor. In one wing is the master bedroom, spacious and bright, with a private terrace and a spectacular en-suite bathroom. The other wing houses the other two bedrooms, both with en-suite bathrooms and a large terrace. On the ground floor is the day time area, a large open kitchen with an impressive island, with a breakfast bench, open view to the porc...

## key features

Bedrooms: 3

Built: 188m<sup>2</sup>

Energy Rating: B

Bathrooms: 5

Plot: 847m<sup>2</sup>