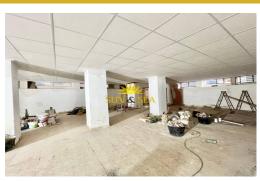

## +34633387814 info@sunandsearealestate.com

+ INFO

LONG TERM RENTAL Commercial rental in a central area of Torrevieja, in an area with a lot of traffic and pedestrians, next to all services and amenities. Commercial apartment on the ground floor, surface area 150m2, 2 bathrooms. The commercial is being renovated, there is the possibility of choosing the floor (type/color) of the premises, color of the walls, etc. Feel free to contact us and our agents will be happy to help you. Additional information: +34 604 45 24 39. sunandsearealestate.com Item: RENT-1341S