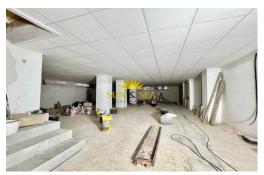

## +34633387814 info@sunandsearealestate.com

+ INFO

LONG TERM RENTAL Commercial rental in a central area of Torrevieja, in an area with a lot of traffic and pedestrians, next to all services and amenities. Commercial apartment on the ground floor, surface area 150m2, 2 bathrooms. The commercial is being renovated, there is the possibility of choosing the floor (type/color) of the premises, color of the walls, etc. Feel free to contact us and our agents will be happy to help you. Additional information: +34 604 45 24 39. sunandsearealestate.com Item: RENT-1341S