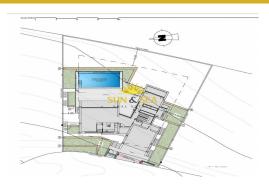

## key features

Bedrooms: 3

Built: 266m<sup>2</sup>

Energy Rating: B

Bathrooms: 4

Plot: 1.000m<sup>2</sup>